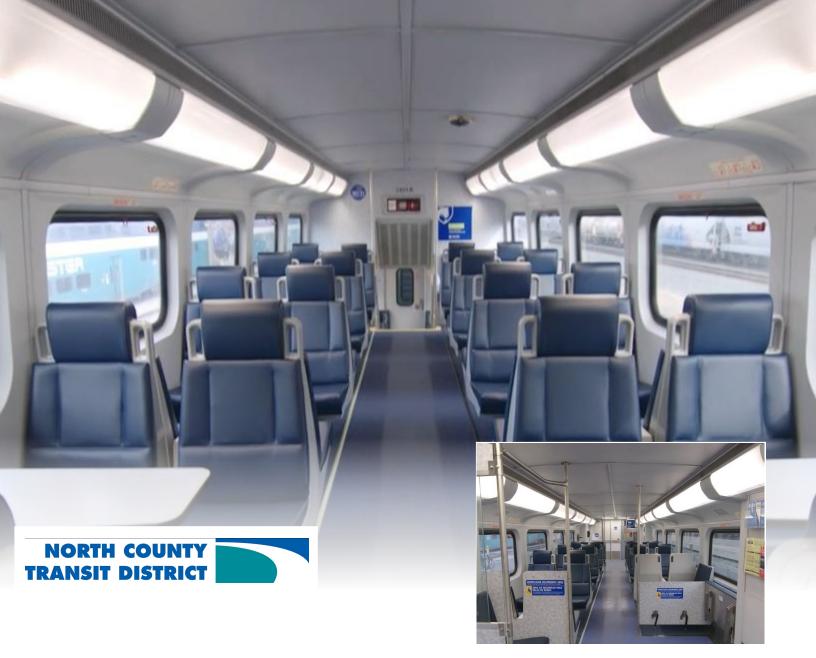

North County Transit District contracted Alstom (formerly Bombardier) to overhaul their Coaster commuter cars. Along with flooring, seats, and other interior overhauls was a complete refit of the lighting systems.

Utilizing LED Smarts' full lineup of LED lamps, they updated all lights within these rail cars to LED, including linear lights and mini bulbs replacements. This reduces the overall maintenance of these vehicles for the remainder of their service life. As a result, these Coaster vehicles shall see the benefits for riders with a soft white light environment that is comfortable and eco-friendly for years to come.